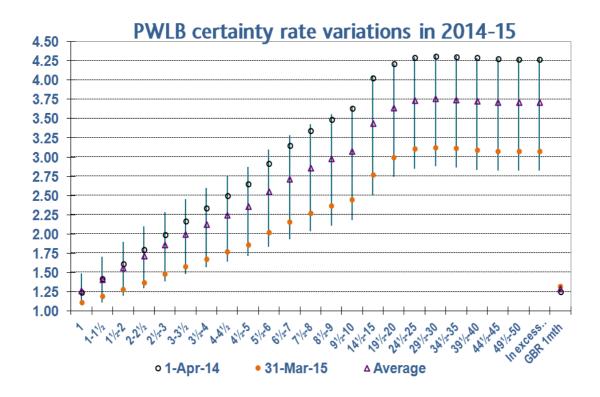

|           |            |            |            |            |            |            |            |            | 1 month    |
|-----------|------------|------------|------------|------------|------------|------------|------------|------------|------------|
|           | 1          | 1-1.5      | 2.5-3      | 3.5-4      | 4.5-5      | 9.5-10     | 24.5-25    | 49.5-50    | variable   |
| 1/4/14    | 1.240%     | 1.420%     | 1.990%     | 2.340%     | 2.650%     | 3.630%     | 4.290%     | 4.270%     | 1.250%     |
| 31/3/15   | 1.110%     | 1.190%     | 1.480%     | 1.680%     | 1.860%     | 2.450%     | 3.110%     | 3.080%     | 1.320%     |
| High      | 1.490%     | 1.700%     | 2.280%     | 2.600%     | 2.870%     | 3.660%     | 4.300%     | 4.280%     | 1.340%     |
| Low       | 1.080%     | 1.110%     | 1.380%     | 1.570%     | 1.710%     | 2.180%     | 2.850%     | 2.820%     | 1.250%     |
| Average   | 1.266%     | 1.417%     | 1.863%     | 2.130%     | 2.362%     | 3.083%     | 3.737%     | 3.719%     | 1.290%     |
| Spread    | 0.410%     | 0.590%     | 0.900%     | 1.030%     | 1.160%     | 1.480%     | 1.450%     | 1.460%     | 0.090%     |
| High date | 16/07/2014 | 03/07/2014 | 03/07/2014 | 03/07/2014 | 03/07/2014 | 20/06/2014 | 03/04/2014 | 02/04/2014 | 17/09/2014 |
| Low date  | 23/01/2015 | 06/01/2015 | 07/01/2015 | 07/01/2015 | 02/02/2015 | 02/02/2015 | 02/02/2015 | 02/02/2015 | 01/04/2014 |